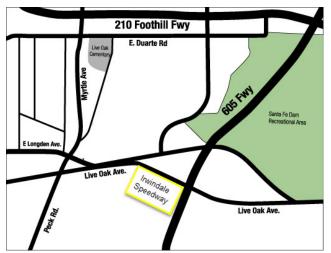

CHRYSLER PERFORMANCE WEST PO BOX 3066 Granada Hills, CA 91344

NEW Fall Fling Location: Irwindale Dragstrip

www.cpwclub.com – event flyers, maps, directions, FAQ, CPW hotline: 818-759-1779 or info@cpwclub.com HOST HOTEL- Courtyard by Marriott: 3 ½ miles from event 700 West Huntington Dr, Monrovia, CA 91016 (626) 357-5211